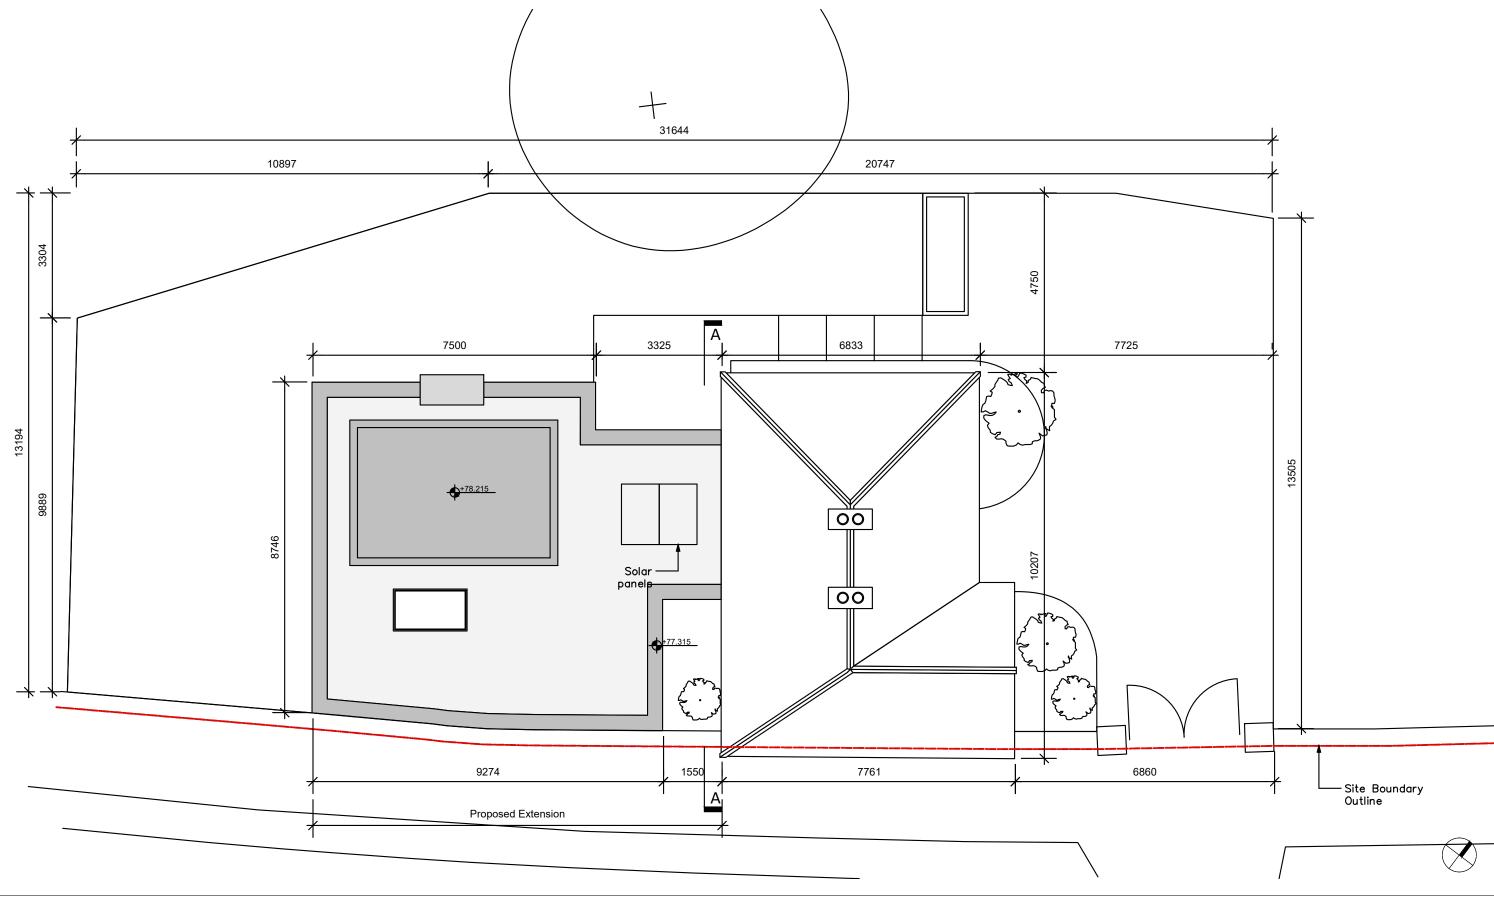

Gate Lodge, Proposed Roof Plans

\*All dimensions in millimeters. All levels (in meters) are related to Malin Head levelling datum.

Floor Areas (Proposed) Material Key AD Aluminium clad door
AW Aluminium clad
window
BA Brick screen to AW
BR Brick finish
CB Concrete block finish
GB Glazed balustrade
MF Metal finish
MR Metal roof finish
BF Render finish Existing SC Stone coping / sill
SR Slate roof finish
ST Stone finish
TD Timber door
TF Timber finish
TR Terracotta ridge
/ hip tiles
TW Timber window
Waterproofing 3 Bed, 4 Person House Proposed Ground Floor Area = 128m² Demolitions -Non Original Fabric Existing = 50.5m<sup>2</sup> Proposed = 77.5m<sup>2</sup> Demolitions -Original Fabric Demolitions = 41.9m<sup>2</sup> Removal and Relocation of Original Fabric Total Floor Area = 128m<sup>2</sup> Waterproofing

Knockrabo Phase 2

Mt. Anville Road, Dublin 14

Drawing Title: Gate Lodge, Proposed Roof Plans